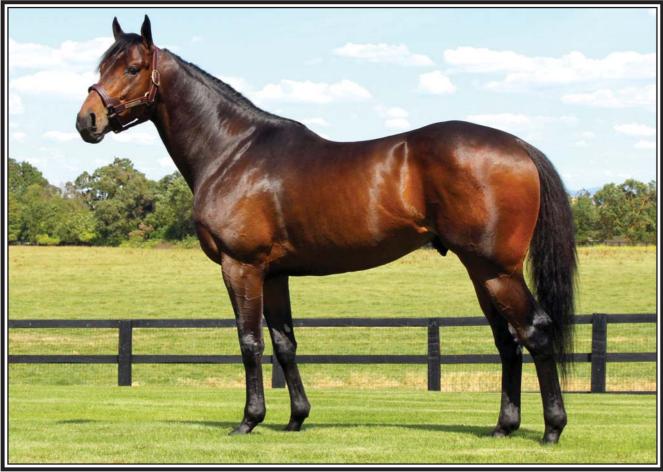

# PAPA CLEM

Smart Strike-Miss Houdini, by Belong to Me

# Graded SW Millionaire by Leading Sire SMART STRIKE Triple Digit Beyer Winner of the \$1 Million G2 Arkansas Derby

On The Board in 10 of 13 Career Starts, Earning \$1,121,190

**1st G2** Arkansas Derby (**101 Beyer**), defeating eventual Champion **SUMMER BIRD**. **1st G2** San Fernando S. in his only start at four.