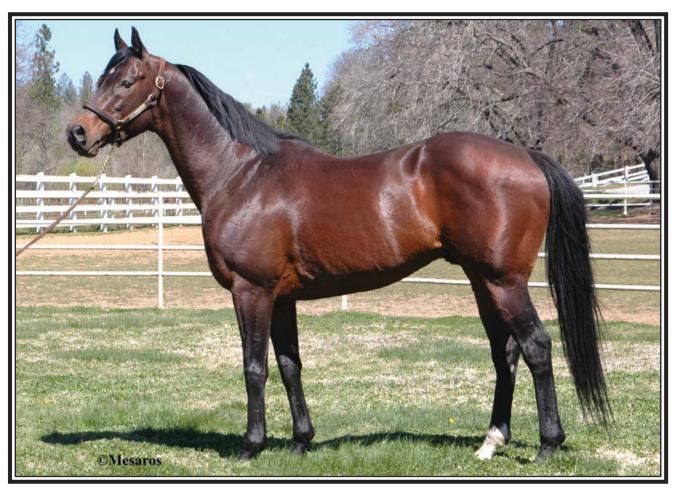

# **DEL MAR SHOW**

Theatrical (Ire)—Prankstress, by Foolish Pleasure

## **Five-Time Graded Stakes-Winning Son Of Champion Theatrical**

Multiple GRADE 2 & GRADE 3 winner of \$1,032,400, including the BERNARD BARUCH HANDICAP (G2) when defeating BREEDERS' CUP CLASSIC (G1) winner VOLPONI (\$3,187,232).