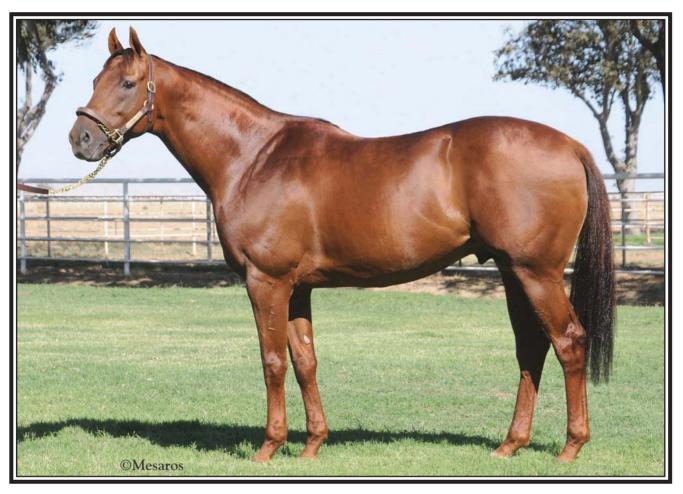

# **DESERT CODE**

E Dubai-Chatta Code, by Lost Code

## A Leading Freshman Sire of 2013

by Avg. Earnings per Runner (\$22,945) and per Start (\$7,342)

Sire of **Moving Desert** (\$136,640) on the board in each of her first six starts including stakes from 5 1/2 furlongs to one mile.

Graded winner of \$1,088,939 including the Breeders' Cup Turf Sprint (now G1) from a sire line responsible for more than 40 American Classic winners including **Palace Malice** in 2013.

No inbreeding through five generations and a complete outcross for **Northern Dancer** and **Seattle Slew**-line mares.