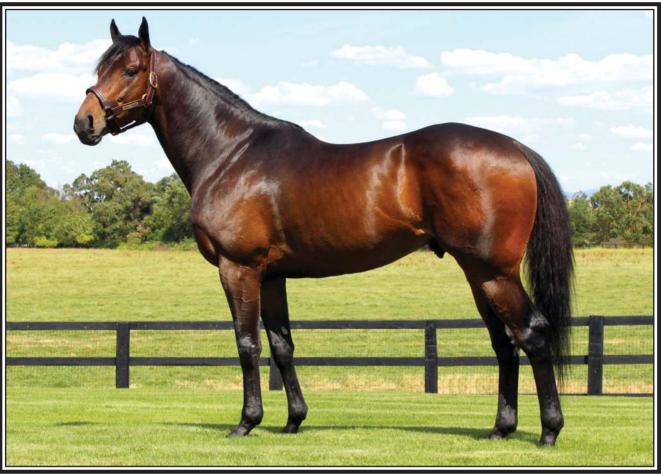

# **PAPA CLEM**

Smart Strike-Miss Houdini, by Belong to Me

## Sire of Stakes Winner in First Crop to Race

Graded SW Millionaire by Leading Sire SMART STRIKE
Triple Digit Beyer Winner of the \$1 Million G2 Arkansas Derby

On The Board in 10 of 13 Career Starts, Earning \$1,121,190