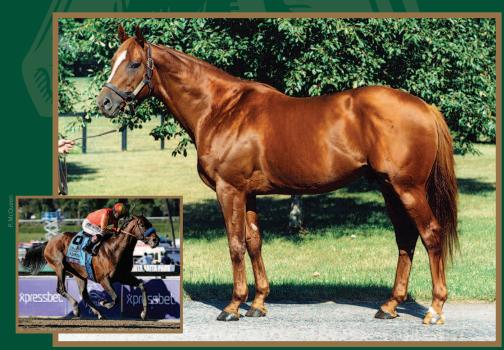

#### Teddy's Promise Rolls In Playa del Rey

California-bred Teddy's Promise cruised to a deceptively easy win in Sunday's

\$100,000 Playa del Rey Stakes for fillies and mares at Betfair Hollywood Park.

Teddy's Promise is by Salt Lake, out of the Capote mare Braids and Beads, was bred by owners Ted and Judy Nichols and is trained by Ron Ellis.

She has 11 wins in 28 starts, earnings of \$882,397 and was coming off an eighth in the November 2 Breeders' Cup Filly & Mare Sprint.

Teddy's Promise ran the six furlongs in 1:09.66 and won by 1 1/4 lengths at odds of 3-5.

#### **Teddy's Promise**

PLAYA DEL REY STAKES, Betfair Hollywood Park, Dec. 15, \$100,000 guaranteed, three-year-olds and up, fillies and mares, 6 furlongs, 1:09.66, track Fast. Track record: 1:07.55. Trainer: Ronald Ellis. Jockey: Victor Espinoza. Odds: 3-5

**TEDDY'S PROMISE**, dk. b. or br. m., 5 (126), Salt Lake—Braids and Beads, \$60,000 by Capote

Judy In Disguise (GB), b. f., 3 (116), 13/4 Elusive City—Tomorrow's World (Ire), \$20,000 by Machiavellian (Eclipse Thoroughbred Partners))