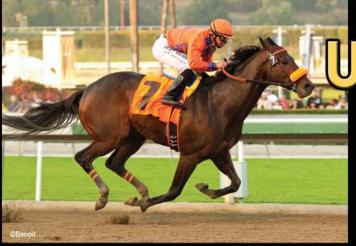

#### Teddy's Promise Rolls In Playa del Rey

California-bred Teddy's Promise cruised to a deceptively easy win in Sunday's

\$100,000 Playa del Rey Stakes for fillies and mares at Betfair Hollywood Park.

Teddy's Promise is by Salt Lake, out of the Capote mare Braids and Beads, was bred by owners Ted and Judy Nichols and is trained by Ron Ellis.

She has 11 wins in 28 starts, earnings of \$882,397 and was coming off an eighth in the November 2 Breeders' Cup Filly & Mare Sprint.

Teddy's Promise ran the six furlongs in 1:09.66 and won by 1 1/4 lengths at odds of 3-5.

#### **Teddy's Promise**

PLAYA DEL REY STAKES, Betfair Hollywood Park, Dec. 15, \$100,000 guaranteed, three-year-olds and up, fillies and mares, 6 furlongs, 1:09.66, track Fast. Track record: 1:07.55. Trainer: Ronald Ellis. Jockey: Victor Espinoza. Odds: 3-5

**TEDDY'S PROMISE**, dk. b. or br. m., 5 (126), Salt Lake—Braids and Beads, \$60,000 by Capote

Judy In Disguise (GB), b. f., 3 (116), 13/4 Elusive City—Tomorrow's World (Ire), \$20,000 by Machiavellian (Eclipse Thoroughbred Partners))

| RACING RECORD |     |     |     |     |           |  |  |  |
|---------------|-----|-----|-----|-----|-----------|--|--|--|
| AGE           | STS | 1st | 2nd | 3rd | Earnings  |  |  |  |
| 2             | 6   | 2   | 1   | 0   | \$61,4007 |  |  |  |
| 3             | 7   | 3   | 1   | 1   | 289,408   |  |  |  |
| 4             | 7   | 2   | 0   | 0   | 134,173   |  |  |  |
| 5             | 8   | 4   | 2   | 1   | 397,416   |  |  |  |
| Totals        | 28  | 11  | 4   | 2   | \$882,397 |  |  |  |