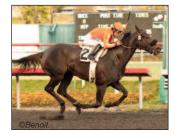

#### **Teddy's Promise**

PLAYA DEL REY STAKES, Betfair Hollywood Park, Dec. 15, \$100,000 guaranteed, three-year-olds and up, fillies and mares, 6 furlongs, 1:09.66, track Fast. Track record: 1:07.55. Trainer: Ronald Ellis. Jockey: Victor Espinoza. Odds: 3-5

**TEDDY'S PROMISE**, dk. b. or br. m., 5 (126), Salt Lake—Braids and Beads, \$60,000 by Capote

Judy In Disguise (GB), b. f., 3 (116), 13/4 Elusive City—Tomorrow's World (Ire), \$20,000 by Machiavellian (Eclipse Thoroughbred Partners))