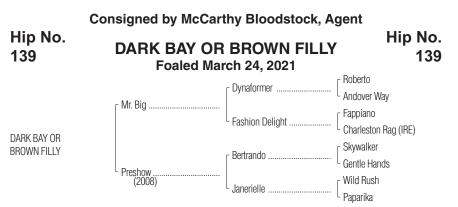

## 1st dam

PRESHOW, by Bertrando. Placed at 3, \$10,120. Dam of 5 named foals of racing age, including a 2-year-old of 2022, 1 winner--

Start the Show (f. by Oxbow). 2 wins in 4 starts at 2, \$89,595.

## 2nd dam

JANERIELLE, by Wild Rush. Winner in 1 start at 2, \$9,350. Dam of 9 other foals, 6 to race, 5 winners--

Tribal Again. 7 wins, 2 to 7, \$136,248, in N.A./U.S.; placed at 7 in Canada. || (Total: \$137,378).

# 3rd dam

**PAPARIKA**, by Pappa Riccio. 6 wins, 2 to 4, \$220,671, Miss Woodford S. [L] (MTH, \$42,000), Holly S. [L] (MED, \$37,200), New Jersey Futurity-R (MED, \$37,830), Santo Lalomia H.-R (MTH, \$27,000), 2nd Dearly Precious S. (MTH, \$9,000), 3rd Queen Lib H.-R (MED, \$5,400). Dam of 8 other foals, 6 winners--

#### 4th dam

NOBLE YOUTH, by Youth. Winner in 2 starts at 3 in France. Dam of 2 foals, 1 to race--

**PAPARIKA**. Black-type winner, above.